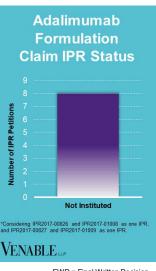

## Spotlight On: Adalimumab

VENABLE LLP

July 31, 2024

**Technology:** Adalimumab is a human monoclonal antibody that inhibits tumor necrosis factor alpha (TNF $\alpha$ ). TNF $\alpha$  is a cytokine cell signaling protein that is involved in the inflammatory response that occurs in autoimmune diseases.