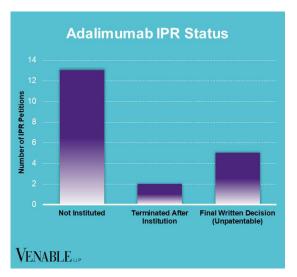

## Spotlight On: Adalimumab

VENABLE LLP

July 31, 2024

**Technology:** Adalimumab is a human monoclonal antibody that inhibits tumor necrosis factor alpha (TNF $\alpha$ ). TNF $\alpha$  is a cytokine cell signaling protein that is involved in the inflammatory response that occurs in autoimmune diseases.