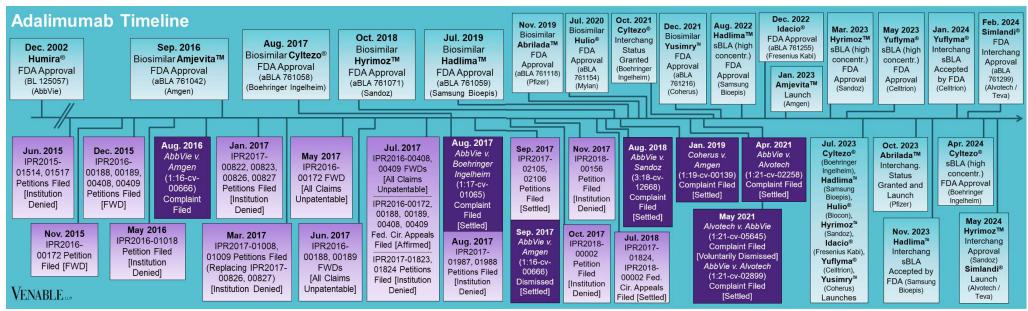

## Spotlight On: Adalimumab

VENABLE LLP

July 31, 2024

**Technology:** Adalimumab is a human monoclonal antibody that inhibits tumor necrosis factor alpha (TNF $\alpha$ ). TNF $\alpha$  is a cytokine cell signaling protein that is involved in the inflammatory response that occurs in autoimmune diseases.