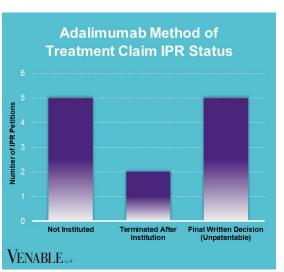

## Spotlight On: Adalimumab

VENABLE LLP

July 31, 2024

**Technology:** Adalimumab is a human monoclonal antibody that inhibits tumor necrosis factor alpha (TNF $\alpha$ ). TNF $\alpha$  is a cytokine cell signaling protein that is involved in the inflammatory response that occurs in autoimmune diseases.