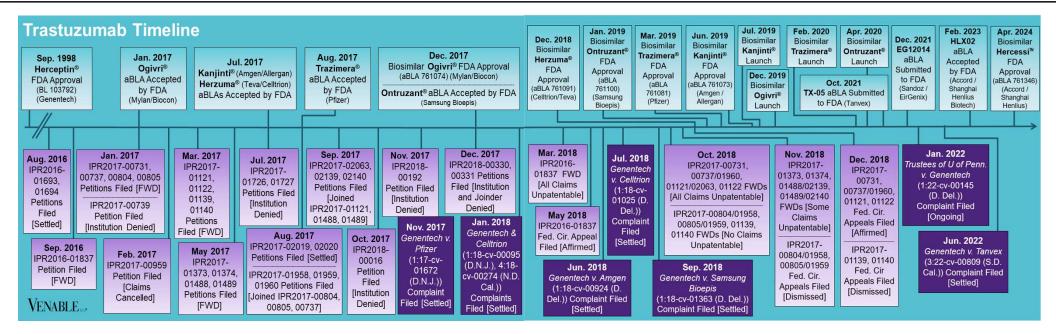

## Spotlight On: Trastuzumab

VENABLE

September 30, 2024

**Technology:** Trastuzumab is a humanized monoclonal antibody that targets the HER2/neu receptor, which is overexpressed in some types of cancer. The HER2 pathway is involved in cell growth and division.