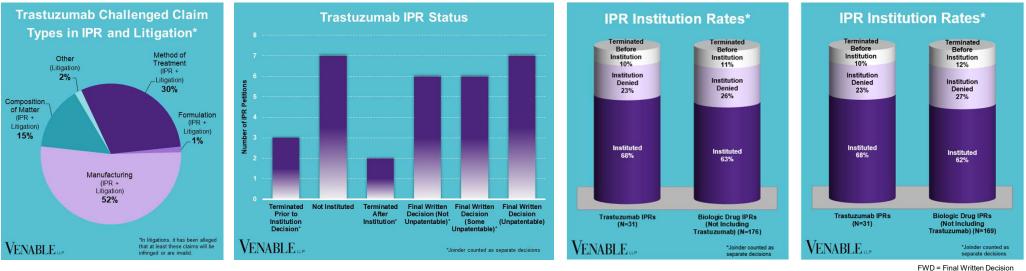

## Spotlight On: Trastuzumab

VENABLE

September 30, 2024

**Technology:** Trastuzumab is a humanized monoclonal antibody that targets the HER2/neu receptor, which is overexpressed in some types of cancer. The HER2 pathway is involved in cell growth and division.