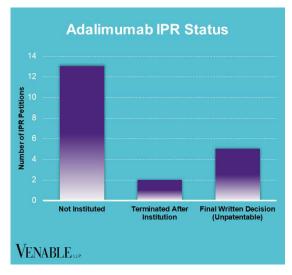

## Spotlight On: Adalimumab

VENABLE LLP

May 31, 2024

**Technology:** Adalimumab is a human monoclonal antibody that inhibits tumor necrosis factor alpha (TNF $\alpha$ ). TNF $\alpha$  is a cytokine cell signaling protein that is involved in the inflammatory response that occurs in autoimmune diseases.