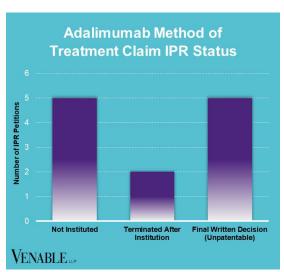

## Spotlight On: Adalimumab

VENABLE LLP

May 31, 2024

**Technology:** Adalimumab is a human monoclonal antibody that inhibits tumor necrosis factor alpha (TNF $\alpha$ ). TNF $\alpha$  is a cytokine cell signaling protein that is involved in the inflammatory response that occurs in autoimmune diseases.