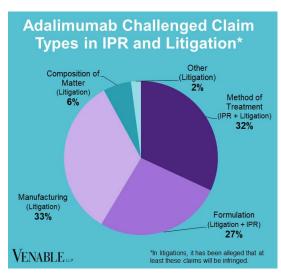

## Spotlight On: Adalimumab

VENABLE LLP

May 31, 2024

**Technology:** Adalimumab is a human monoclonal antibody that inhibits tumor necrosis factor alpha (TNF $\alpha$ ). TNF $\alpha$  is a cytokine cell signaling protein that is involved in the inflammatory response that occurs in autoimmune diseases.