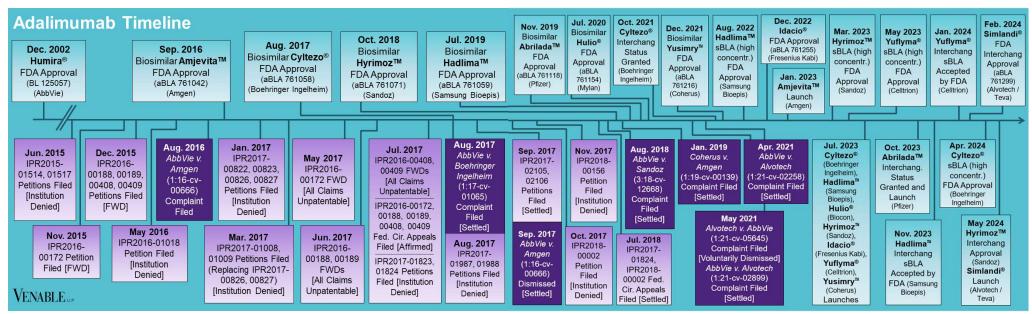

## Spotlight On: Adalimumab

VENABLE LLP

May 31, 2024

**Technology:** Adalimumab is a human monoclonal antibody that inhibits tumor necrosis factor alpha (TNF $\alpha$ ). TNF $\alpha$  is a cytokine cell signaling protein that is involved in the inflammatory response that occurs in autoimmune diseases.