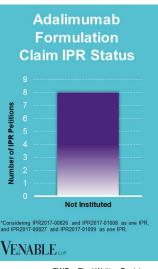

|           | AbbVie v. Alvotech<br>1:21-cv-02899<br>(N.D. III.)<br>Settled<br>(cont'd below) | <i>AbbVie v. Amgen</i><br>1:16-cv-00666<br>(D. Del.)<br>Settled | AbbVie v.<br>Boehringer<br>Ingelheim<br>1:17-cv-01065<br>(D. Del.)<br>Settled | AbbVie v. Alvotech 1:21-cv-02258 (N.D. III.) Settled Alvotech v. AbbVie 1:21-cv-05645 (N.D. III.) Dismissed | <i>Amgen v. AbbVie</i><br>IPR2015-01514<br>Institution denied | <i>Amgen v. AbbVie</i><br>IPR2015-01517<br>Institution denied | Coherus v. AbbVie<br>IPR2017-00822,<br>IPR2017-00823<br>Institution denied | Coherus v. AbbVie<br>IPR2017-00826 /<br>IPR2017-01008<br>Institution denied | Coherus v. AbbVie<br>IPR2017-00827 /<br>IPR2017-01009<br>Institution denied |
|-----------|---------------------------------------------------------------------------------|-----------------------------------------------------------------|-------------------------------------------------------------------------------|-------------------------------------------------------------------------------------------------------------|---------------------------------------------------------------|---------------------------------------------------------------|----------------------------------------------------------------------------|-----------------------------------------------------------------------------|-----------------------------------------------------------------------------|
| 8,420,081 |                                                                                 |                                                                 |                                                                               | x                                                                                                           |                                                               |                                                               |                                                                            |                                                                             |                                                                             |
| 8,663,945 | x                                                                               | x                                                               |                                                                               |                                                                                                             |                                                               |                                                               |                                                                            |                                                                             |                                                                             |
| 8,911,964 | x                                                                               | x                                                               |                                                                               |                                                                                                             |                                                               |                                                               |                                                                            |                                                                             |                                                                             |
| 8,916,157 |                                                                                 | x                                                               |                                                                               |                                                                                                             | x                                                             |                                                               |                                                                            |                                                                             |                                                                             |
| 8,916,158 |                                                                                 |                                                                 |                                                                               |                                                                                                             | x                                                             | x                                                             |                                                                            |                                                                             |                                                                             |
| 8,926,975 |                                                                                 |                                                                 | x                                                                             | x                                                                                                           |                                                               |                                                               |                                                                            |                                                                             |                                                                             |
| 8,961,973 |                                                                                 | x                                                               |                                                                               | x                                                                                                           |                                                               |                                                               |                                                                            |                                                                             |                                                                             |
| 8,986,693 | x                                                                               | x                                                               |                                                                               |                                                                                                             |                                                               |                                                               |                                                                            |                                                                             |                                                                             |
| 9,018,361 |                                                                                 |                                                                 | x                                                                             |                                                                                                             |                                                               |                                                               |                                                                            |                                                                             |                                                                             |
| 9,090,867 | x                                                                               |                                                                 | x                                                                             |                                                                                                             |                                                               |                                                               |                                                                            |                                                                             |                                                                             |
| 9,085,619 |                                                                                 |                                                                 |                                                                               | x                                                                                                           |                                                               |                                                               | x                                                                          | x                                                                           | x                                                                           |
| 9,096,666 | x                                                                               | x                                                               | х                                                                             |                                                                                                             |                                                               |                                                               |                                                                            |                                                                             |                                                                             |
| 9,220,781 |                                                                                 | x                                                               |                                                                               |                                                                                                             |                                                               |                                                               |                                                                            |                                                                             |                                                                             |
| 9,255,143 |                                                                                 |                                                                 | х                                                                             |                                                                                                             |                                                               |                                                               |                                                                            |                                                                             |                                                                             |
| 9,266,949 | x                                                                               |                                                                 | х                                                                             |                                                                                                             |                                                               |                                                               |                                                                            |                                                                             |                                                                             |
| 9,272,041 |                                                                                 | x                                                               | х                                                                             |                                                                                                             |                                                               |                                                               |                                                                            |                                                                             |                                                                             |
| 9,359,434 | x                                                                               | x                                                               |                                                                               |                                                                                                             |                                                               |                                                               |                                                                            |                                                                             |                                                                             |
| 9,365,645 |                                                                                 | x                                                               |                                                                               |                                                                                                             |                                                               |                                                               |                                                                            |                                                                             |                                                                             |
| 9,546,212 | x                                                                               |                                                                 | x                                                                             |                                                                                                             |                                                               |                                                               |                                                                            |                                                                             |                                                                             |

## Spotlight On: Adalimumab

VENABLE LLP

May 31, 2024

|            | AbbVie v. Alvotech<br>1:21-cv-02899<br>(N.D. III.)<br>Settled<br>(cont'd) | Coherus v. AbbVie IPR2016-00172 FWD: All claims unpatentable; Appeal No. 17-2304 Affirmed (U.S. as Intervenor, Coherus settled) | Boehringer Ingelheim v. AbbVie IPR2016-00408, IPR2016-00409 FWD: All claims unpatentable; Appeal Nos. 17-2362 and 17-2363 Affirmed (U.S. as Intervenor, Boehringer Ingelheim settled) | Coherus v. AbbVie IPR2016-00188 FWD: All claims unpatentable; Appeal No. 17-2305 Affirmed (U.S. as Intervenor, Coherus settled) | Coherus v. AbbVie IPR2016-00189 FWD: All claims unpatentable; Appeal No. 17-2306 Affirmed (U.S. as Intervenor, Coherus settled) | Sandoz v. AbbVie<br>IPR2017-01824<br>Institution denied;<br>Request for rehearing<br>denied;<br>Appeal No. 18-2142<br>settled | Sandoz v. AbbVie<br>IPR2018-00002<br>Institution denied;<br>Appeal No. 18-2143<br>settled |
|------------|---------------------------------------------------------------------------|---------------------------------------------------------------------------------------------------------------------------------|---------------------------------------------------------------------------------------------------------------------------------------------------------------------------------------|---------------------------------------------------------------------------------------------------------------------------------|---------------------------------------------------------------------------------------------------------------------------------|-------------------------------------------------------------------------------------------------------------------------------|-------------------------------------------------------------------------------------------|
| 8,889,135  |                                                                           | x                                                                                                                               | х                                                                                                                                                                                     |                                                                                                                                 |                                                                                                                                 |                                                                                                                               |                                                                                           |
| 9,017,680  |                                                                           |                                                                                                                                 |                                                                                                                                                                                       | x                                                                                                                               |                                                                                                                                 |                                                                                                                               |                                                                                           |
| 9,073,987  |                                                                           |                                                                                                                                 |                                                                                                                                                                                       |                                                                                                                                 | x                                                                                                                               |                                                                                                                               |                                                                                           |
| 9,512,216  | x                                                                         |                                                                                                                                 |                                                                                                                                                                                       |                                                                                                                                 |                                                                                                                                 | X                                                                                                                             | х                                                                                         |
|            |                                                                           | Sandoz v. AbbVie<br>IPR2017-01823<br>Institution denied                                                                         | Sandoz v. AbbVie<br>IPR2017-01987<br>Institution denied;<br>Settled during request for<br>rehearing                                                                                   | Sandoz v. AbbVie<br>IPR2017-01988<br>Institution denied;<br>Settled during request<br>for rehearing                             | Sandoz v. AbbVie<br>IPR2017-02106<br>Settled after institution<br>Coherus settled)                                              | Sandoz v. AbbVie<br>IPR2017-02105<br>Settled after institution                                                                | Coherus v. AbbVie<br>IPR2016-01018<br>Institution denied                                  |
| 8,802,100  |                                                                           | x                                                                                                                               |                                                                                                                                                                                       |                                                                                                                                 |                                                                                                                                 |                                                                                                                               |                                                                                           |
| 8,911,737  | x                                                                         |                                                                                                                                 | x                                                                                                                                                                                     |                                                                                                                                 |                                                                                                                                 |                                                                                                                               |                                                                                           |
| 8,974,790  | x                                                                         |                                                                                                                                 |                                                                                                                                                                                       | x                                                                                                                               |                                                                                                                                 |                                                                                                                               |                                                                                           |
| 9,067,992  | x                                                                         |                                                                                                                                 |                                                                                                                                                                                       |                                                                                                                                 | x                                                                                                                               |                                                                                                                               |                                                                                           |
| 9,090,689  | x                                                                         |                                                                                                                                 |                                                                                                                                                                                       |                                                                                                                                 |                                                                                                                                 | X                                                                                                                             |                                                                                           |
| 9,114,166  |                                                                           |                                                                                                                                 |                                                                                                                                                                                       |                                                                                                                                 |                                                                                                                                 |                                                                                                                               | х                                                                                         |
|            |                                                                           | Sandoz v. AbbVie<br>IPR2018-00156<br>Institution denied                                                                         |                                                                                                                                                                                       | <i>AbbVie v. Sandoz</i><br>3:18-cv-12668 (D.N.J.)<br>Settled                                                                    |                                                                                                                                 | Coherus v. Amgen<br>[Related to Amjevita™]<br>1:19-cv-00139 (D. Del.)<br>Settled                                              |                                                                                           |
| 9,187,559  | х                                                                         |                                                                                                                                 | х                                                                                                                                                                                     |                                                                                                                                 | x                                                                                                                               |                                                                                                                               |                                                                                           |
| 9,750,808  |                                                                           |                                                                                                                                 |                                                                                                                                                                                       | 7                                                                                                                               | x                                                                                                                               |                                                                                                                               |                                                                                           |
| 10,155,039 |                                                                           |                                                                                                                                 |                                                                                                                                                                                       |                                                                                                                                 |                                                                                                                                 | ,                                                                                                                             |                                                                                           |
| 10,159,732 |                                                                           |                                                                                                                                 |                                                                                                                                                                                       |                                                                                                                                 |                                                                                                                                 | ,                                                                                                                             | •                                                                                         |
| 10,159,733 |                                                                           |                                                                                                                                 |                                                                                                                                                                                       |                                                                                                                                 |                                                                                                                                 | )                                                                                                                             | (                                                                                         |
| 10,207,000 |                                                                           |                                                                                                                                 |                                                                                                                                                                                       |                                                                                                                                 |                                                                                                                                 | ,                                                                                                                             | •                                                                                         |