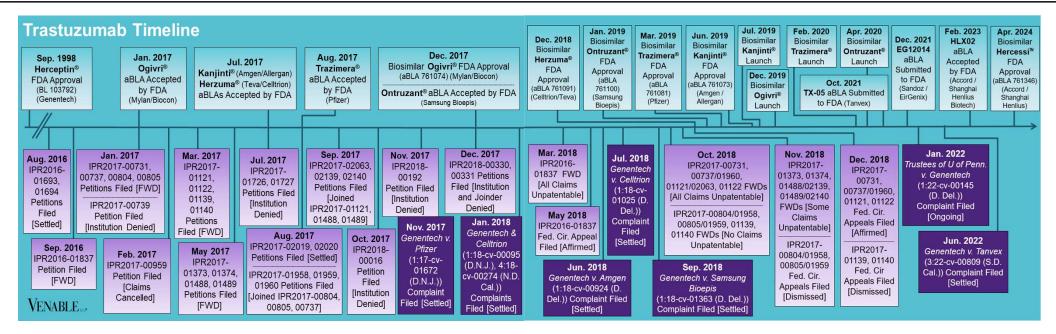

BIOLOGICS

## Spotlight On: Trastuzumab

May 31, 2024

**Technology:** Trastuzumab is a humanized monoclonal antibody that targets the HER2/neu receptor, which is overexpressed in some types of cancer. The HER2 pathway is involved in cell growth and division.