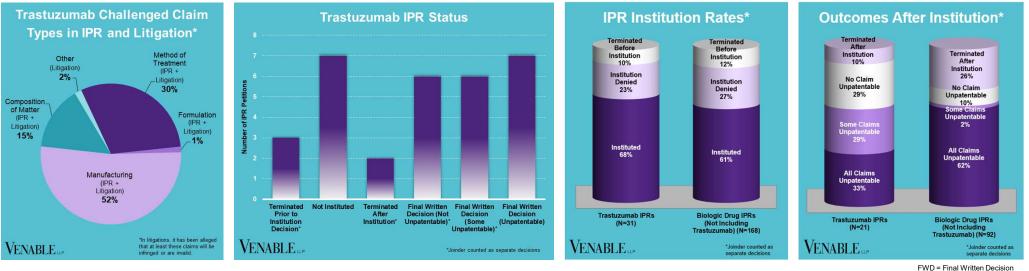

BIOLOGICS

## Spotlight On: Trastuzumab

May 31, 2024

**Technology:** Trastuzumab is a humanized monoclonal antibody that targets the HER2/neu receptor, which is overexpressed in some types of cancer. The HER2 pathway is involved in cell growth and division.