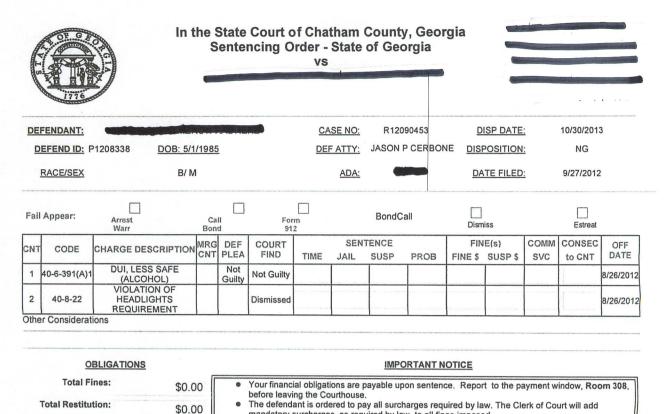

In the clerk of court will add mandatory surcharges required by law. The clerk of court will add mandatory surcharges, as required by law, to all fines imposed.
If this sentence includes probation/community service, see the probation intake officer before leaving the courthouse. If you are sent directly to Jail, you shall report to PRIDE probation within 72 hours of your release from jail.

Credit for time served per these charges, if any, will be deducted from the confinement summary.

FILED IN OPEN COURT UPON SIGNATURE OF THE JUDGE Case: R12090453 DispDate: 10/30/2013 COURT CLERI

\$0.00

DUI Court/CCIDF:

So Ordered Today: 10/30/2013

JUDGE, STATE COURT OF CHATHAM COUNTY