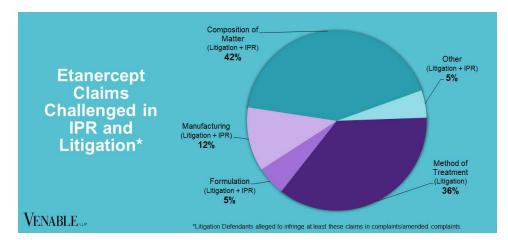

**Technology:** Etanercept is a recombinant tumor necrosis factor receptor ("TNFR"):F<sub>c</sub> fusion protein that is indicated for the treatment of various types of arthritis, ankylosing spondylitis, and plaque psoriasis.

## **Etanercept Timeline** Nov. 1998 Aug. 2016 Apr. 2019 Enbrel® Biosimilar Erelzi® Biosimilar Eticovo® **FDA** Approval FDA Approval FDA Approval (BL 103795) (aBL 761042) (aBL 761066) (Immunex (Amgen)) (Sandoz) (Samsung Bioepis) Feb. 2016 Aug. 2019 Jun. 2013 Dec. 2014 Sep. 2017 Amgen v. Sandoz Sandoz v. Amgen Amgen v. Sandoz v. IPR2017-02066 (2:16-cv-01118) Amgen (Fed. Cir. 14-1693, Sandoz Petition Filed Decision [Patents Not [Institution (3:13-cv-02904) Appeal of 3:13-cv-02904) (2:16-cv-01118) Invalid; Stipulated Complaint Filed Decision [Affirmed] **Complaint Filed** Denied] Infringement] Apr. 2019 Jul. 2020 Nov. 2013 Aug. 2015 Aug. 2017 Amgen v. Samsung Amgen v. Sandoz Sandoz v. Amgen IPR2015-01792 IPR2017-01916 (Fed. Cir. 20-1037 (3:13-cv-02904) Bioepis Petition Filed **Petition Filed** (2:19-cv-11755) Appeal of 2:16-cv-Motion to Dismiss Granted [Institution [Institution Complaint Filed 01118) Decision Denied] Denied] [Affirmed] **VENABLE** LLP [Ongoing]

|           | Sandoz v. Amgen<br>3:13-cv-02904 (N.D.<br>Cal.) Dismissed for lack<br>of subject matter<br>jurisdiction; Fed. Cir.<br>14-1693 Affirmed | Amgen v. Sandoz<br>2:16-cv-01118 (D.N.J.)<br>Patents not invalid;<br>Stipulation of<br>infringement; Appeal<br>20-1037 Affirmed,<br>Request for <i>en banc</i><br>rehearing denied;<br>Supreme Court 20-1110<br>Certiorari denied | <i>Amgen v. Samsung<br/>Bioepis</i> 2:19-cv-11755<br>(D.N.J.)<br>Ongoing | Coalition for Affordable<br>Drugs v. Amgen<br>IPR2015-01792<br>Institution denied | Coherus v. Hoffman-La<br>Roche<br>IPR2017-01916<br>Institution denied | Coherus v. Hoffman-La<br>Roche<br>IPR2017-02066<br>Institution denied |
|-----------|----------------------------------------------------------------------------------------------------------------------------------------|-----------------------------------------------------------------------------------------------------------------------------------------------------------------------------------------------------------------------------------|--------------------------------------------------------------------------|-----------------------------------------------------------------------------------|-----------------------------------------------------------------------|-----------------------------------------------------------------------|
| 7,915,225 |                                                                                                                                        | x                                                                                                                                                                                                                                 | x                                                                        |                                                                                   |                                                                       |                                                                       |
| 8,063,182 | x                                                                                                                                      | x                                                                                                                                                                                                                                 | x                                                                        |                                                                                   |                                                                       | x                                                                     |
| 8,119,605 |                                                                                                                                        | x                                                                                                                                                                                                                                 | x                                                                        |                                                                                   |                                                                       |                                                                       |
| 8,163,522 | x                                                                                                                                      | x                                                                                                                                                                                                                                 | x                                                                        | x                                                                                 | x                                                                     |                                                                       |
| 8,722,631 |                                                                                                                                        | x                                                                                                                                                                                                                                 | x                                                                        |                                                                                   |                                                                       |                                                                       |